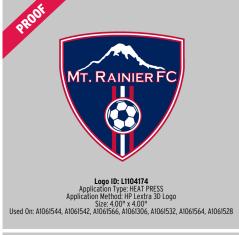

Girls 2022 - Customization Approval

### **CUSTOMIZATION APPROVAL**

Logos are ordered 90 days in advance & inventoried based on your forecast. It is critical to approve logos on time.

Please sign & date your attached excel.

#### **CHECK THE FOLLOWING CUSTOMIZATION DETAILS:**

- Color: All logo colors are correct
   Size: Height and width are accurate
- Application: Screening, badge, transfer, etc.